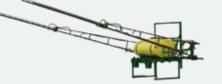

## THREE-POINT HITCH RIGID BOOM Sprayers

Coastal Three-Point Hitch Rigid Boom Sprayers are customized to your specifications and are professionally welded using the highest standards for welding and materials. Our frames are rugged and constructed from premium grade metals for years of operation and service. Return Breakaway Boom

Top Nozzle Body (Choice of Standard or QJ360 Body)

- Hydraulic Fold
- High Impact Radial Pivot Bearings
- Transport Lock