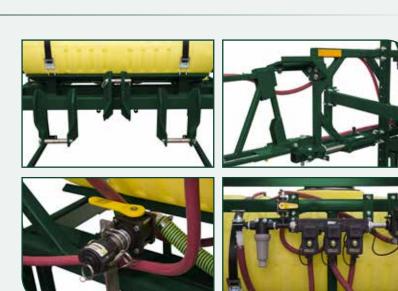

## THREE-POINT HITCH RIGID BOOM Sprayers

Coastal Three-Point Hitch Rigid Boom Sprayers are customized to your specifications and are professionally welded using the highest standards for welding and materials. Our frames are rugged and constructed from premium grade metals for years of operation and service. Return Breakaway Boom

Top Nozzle Body (Choice of Standard or QJ360 Body)

- Hydraulic Fold
- High Impact Radial Pivot Bearings
- Transport Lock

## **STANDARD FEATURES**

- UV Protected High Density Polyethylene (HDPE) Tanks with Viton® Gaskets
- TeeJet<sup>®</sup> Controls (manual or electric)
- TeeJet<sup>®</sup> Nozzle Assemblies and Tips
- Hypro<sup>®</sup> Pumps
- ISO Rate Controller Compatible
- Electric Ball Valve Controls
- Available Tanks: - 200-500 Gallon Oval
- Boom Widths Available from 36-60 Feet