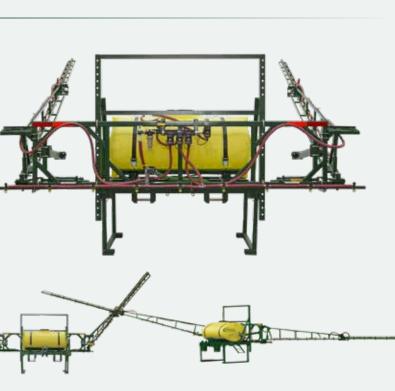

## THREE-POINT HITCH RIGID BOOM Sprayers

Coastal Three-Point Hitch Rigid Boom Sprayers are customized to your specifications and are professionally welded using the highest standards for welding and materials. Our frames are rugged and constructed from premium grade metals for years of operation and service. Return Breakaway Boom

Top Nozzle Body (Choice of Standard or QJ360 Body)

- Hydraulic Fold
- High Impact Radial Pivot Bearings
- Transport Lock

## **STANDARD FEATURES**

- UV Protected High Density Polyethylene (HDPE) Tanks with Viton® Gaskets
- TeeJet<sup>®</sup> Controls (manual or electric)
- TeeJet<sup>®</sup> Nozzle Assemblies and Tips
- Hypro<sup>®</sup> Pumps
- ISO Rate Controller Compatible
- Electric Ball Valve Controls
- Available Tanks: - 200-500 Gallon Oval
- Boom Widths Available from 36-60 Feet

## **OPTIONAL FEATURES**

3

- 9 Gallon Hand Wash Tank
- 25 Gallon Foam Marker Systems
- Quick-Fill Plumbing (1½" or 2" Available)
- GPS Guidance Systems
- Nozzles and Tips
- Spring and Shocks Available

Standard QJ360 Body C