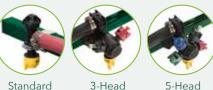

## **OPTIONAL FEATURES**

3

- 9 Gallon Hand Wash Tank
- 25 Gallon Foam Marker Systems
- Quick-Fill Plumbing (1½" or 2" Available)
- GPS Guidance Systems
- Nozzles and Tips
- Spring and Shocks Available

Standard QJ360 Body C

3-Head 5-Head QJ360 Body QJ360 Body