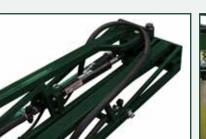

Spring Loaded Breakaway Hydraulic Double Fold & Field Position Top Nozzle Body (Choice of Standard or QJ360 Body)

- Spring & Shock Absorber
- Customized Boom
- Hydraulic Leveling