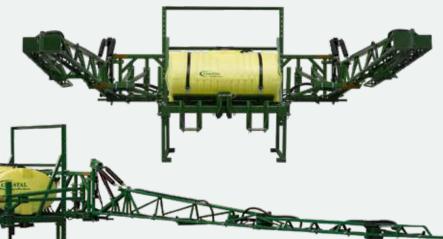

## **THREE-POINT HITCH FLOATING BOOM** Sprayers

Coastal Three-Point Hitch Floating Boom Sprayers are customized to your specifications and are professionally welded using the highest standards for welding and materials. Our frames are rugged and constructed from premium grade metals and our hydraulic systems are top of the line for years of smooth operation and service.

## **STANDARD FEATURES**

- UV Protected High Density Polyethylene (HDPE) Tanks with Viton® Gaskets
- TeeJet<sup>®</sup> Controls (manual or electric)
- TeeJet<sup>®</sup> Nozzle Assemblies and Tips
- Hypro<sup>®</sup> Pumps
- ISO Rate Controller Compatible
- Electric Ball Valve Controls
- Available Tanks: - 200-500 Gallon Oval
- Boom Widths Available from 36-72 Ft