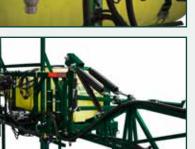

## **THREE-POINT HITCH FLOATING BOOM** Sprayers

Coastal Three-Point Hitch Floating Boom Sprayers are customized to your specifications and are professionally welded using the highest standards for welding and materials. Our frames are rugged and constructed from premium grade metals and our hydraulic systems are top of the line for years of smooth operation and service.

Spring Loaded Breakaway Hydraulic Double Fold & Field Position Top Nozzle Body (Choice of Standard or QJ360 Body)

- Spring & Shock Absorber
- Customized Boom
- Hydraulic Leveling