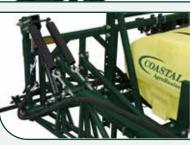

## **THREE-POINT HITCH FLOATING BOOM** Sprayers

Coastal Three-Point Hitch Floating Boom Sprayers are customized to your specifications and are professionally welded using the highest standards for welding and materials. Our frames are rugged and constructed from premium grade metals and our hydraulic systems are top of the line for years of smooth operation and service.

## **STANDARD FEATURES**

- UV Protected High Density Polyethylene (HDPE) Tanks with Viton® Gaskets
- TeeJet<sup>®</sup> Controls (manual or electric)
- TeeJet<sup>®</sup> Nozzle Assemblies and Tips
- Hypro<sup>®</sup> Pumps
- ISO Rate Controller Compatible
- Electric Ball Valve Controls
- Available Tanks: - 200-500 Gallon Oval
- Boom Widths Available from 36-72 Ft