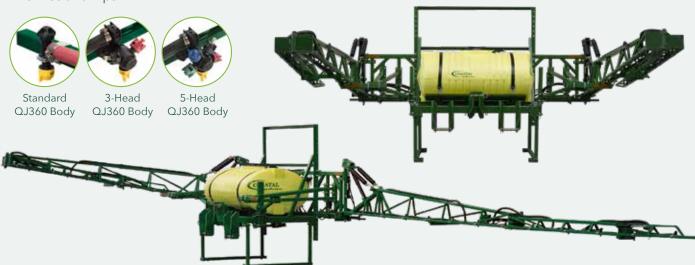

Spring Loaded Breakaway Hydraulic Double Fold & Field Position Top Nozzle Body (Choice of Standard or QJ360 Body)

- Spring & Shock Absorber
- Customized Boom
- Hydraulic Leveling

## **STANDARD FEATURES**

- UV Protected High Density Polyethylene (HDPE) Tanks with Viton® Gaskets
- TeeJet<sup>®</sup> Controls (manual or electric)
- TeeJet<sup>®</sup> Nozzle Assemblies and Tips
- Hypro<sup>®</sup> Pumps
- ISO Rate Controller Compatible
- Electric Ball Valve Controls
- Available Tanks: - 200-500 Gallon Oval
- Boom Widths Available from 36-72 Ft