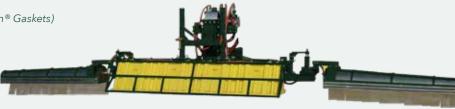

- Height Adjustable Hooded
  Middle Spray Boom
- 2 Spray Control
  - Electric Ball Valve Controls
  - Redball<sup>™</sup> Monitors
- 3 Stainless Steel Folding Hooded Wing Booms
- 4 Remote Control

## STANDARD FEATURES

- Height Adjustable 1" to 24"
- Wing Booms Fold to 90 Degrees (for any orchard spacing)
- Transport Locks
- TeeJet® Controls (manual or electric)
- TeeJet® Nozzle Assemblies and Tips
- Hypro® Pumps
- ISO Rate Controller Compatible
- 300-500 Gallon Round or Oval Tank (UV Protected High Density Polyethylene with Viton® Gaskets)
- Adjustable Widths from 12-18 Feet