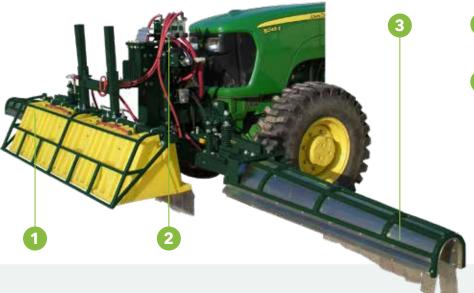

- Height Adjustable Hooded
  Middle Spray Boom
- 2 Spray Control
  - Electric Ball Valve Controls
  - Redball<sup>™</sup> Monitors
- 3 Stainless Steel Folding Hooded Wing Booms
- 4 Remote Control