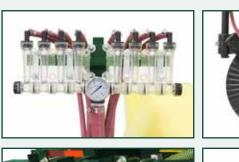

Accurate John Blue<sup>™</sup> Gro Pump System

- Redball<sup>™</sup> Flow Monitors
- Stainless Pressure Gauge

## **STANDARD FEATURES**

- Stainless Steel Pressure Gauge
- Stainless Steel Orifice Discs
- Check Valves
- Quick-Fill Plumbing
- Back Step for Tank Access
- Cast Iron Depth Stools Assembled with Coulters
- Constructed Using Heavy Wall 4" X 6" Tubing
- John Blue™ Ground Driven Piston Pump
- Clymer<sup>™</sup> Coulter Injection Tube

- Cleated Goodyear® Tires
- Redball<sup>™</sup> Monitoring System