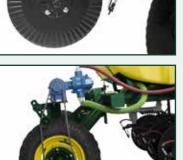

## NITROGEN APPLICATOR

Coastal Nitrogen Applicators are rugged, accurate, and built for a lifetime of use. They come fully assembled and ready for the field.

Our nitrogen applicators are available in 4 to 12 row units. They are constructed using heavy wall 4" x 6" tubing and feature hydraulic folding outer row sections, a John Blue<sup>™</sup> ground driven piston pump with cleated Goodyear<sup>®</sup> tires, plumbed into a RedBall<sup>™</sup> monitoring system supplies the Clymer<sup>™</sup> coulter injection brackets.

- Cleated Goodyear® Tires
- Redball<sup>™</sup> Monitoring System