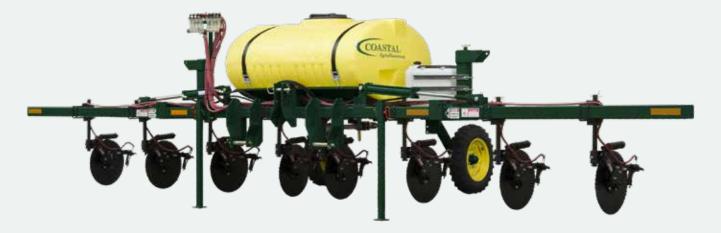

## NITROGEN APPLICATOR

Coastal Nitrogen Applicators are rugged, accurate, and built for a lifetime of use. They come fully assembled and ready for the field.

Our nitrogen applicators are available in 4 to 12 row units. They are constructed using heavy wall 4" x 6" tubing and feature hydraulic folding outer row sections, a John Blue<sup>™</sup> ground driven piston pump with cleated Goodyear<sup>®</sup> tires, plumbed into a RedBall<sup>™</sup> monitoring system supplies the Clymer<sup>™</sup> coulter injection brackets.

## **STANDARD FEATURES**

- Stainless Steel Pressure Gauge
- Stainless Steel Orifice Discs
- Check Valves
- Quick-Fill Plumbing
- Back Step for Tank Access
- Cast Iron Depth Stools Assembled with Coulters
- Constructed Using Heavy Wall 4" X 6" Tubing
- John Blue™ Ground Driven Piston Pump
- Clymer<sup>™</sup> Coulter Injection Tube

- Cleated Goodyear® Tires
- Redball<sup>™</sup> Monitoring System