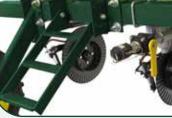

## **STANDARD FEATURES**

- Stainless Steel Pressure Gauge
- Stainless Steel Orifice Discs
- Check Valves
- Quick-Fill Plumbing
- Back Step for Tank Access
- Cast Iron Depth Stools Assembled with Coulters
- Constructed Using Heavy Wall 4" X 6" Tubing
- John Blue™ Ground Driven Piston Pump
- Clymer<sup>™</sup> Coulter Injection Tube

## NITROGEN APPLICATOR

Coastal Nitrogen Applicators are rugged, accurate, and built for a lifetime of use. They come fully assembled and ready for the field.

Our nitrogen applicators are available in 4 to 12 row units. They are constructed using heavy wall 4" x 6" tubing and feature hydraulic folding outer row sections, a John Blue<sup>™</sup> ground driven piston pump with cleated Goodyear<sup>®</sup> tires, plumbed into a RedBall<sup>™</sup> monitoring system supplies the Clymer<sup>™</sup> coulter injection brackets.