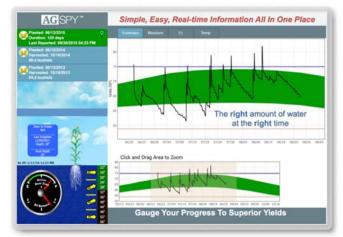

# Intuitive User Interface

- Simple, easy to use
- Web Based
- Algorithm Driven
- Simple Visual Indicator
- Map of Field in Use
- Current Field Status
- Monitor Performance Over Time