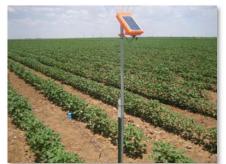

### Soil Moisture Probe System Critical Decisions Based On Crop Demand In Real Time

#### Patented Design

- 12 Zones
- Sensor every 4"
- 4 foot depth
- Automatic adjustments for each zone
- Pre-Calibrated
- Fully Sealed
- Vertical Orientation

Cellular Telemetry Online Troubleshooting

#### **Real Time Measurement**

- In the Root Zone:
- Moisture
- EC Nutrients
- Temperature