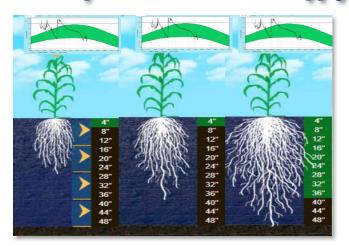

#### Patented Design

- 12 Zones
- Sensor every 4"
- 4 foot depth
- Automatic adjustments for each zone
- Pre-Calibrated
- Fully Sealed
- Vertical Orientation

Cellular Telemetry Online Troubleshooting

#### **Real Time Measurement**

- In the Root Zone:
- Moisture
- EC Nutrients
- Temperature