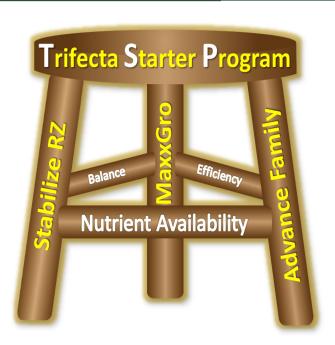

# Trifecta

# **Starter Program**

# Earn \$2.50/acre in the Trifecta Starter Program Matchup

## Get off to a Balanced Start

The Trifecta Starter Matchup Program is designed to balance and enhance your starter program and get your crop off to a great start.

The Trifecta Starter Matchup Program combines a balanced micronutrient package from our MaxxGro line with the power of our Advance family for nutrient solubility, efficiency, and improved root growth. Couple in the benefits of Stabilize RZ to increase soil microbial levels for improved soil health, biological activity, efficient utilization and assimilation of water and nutrients and ...