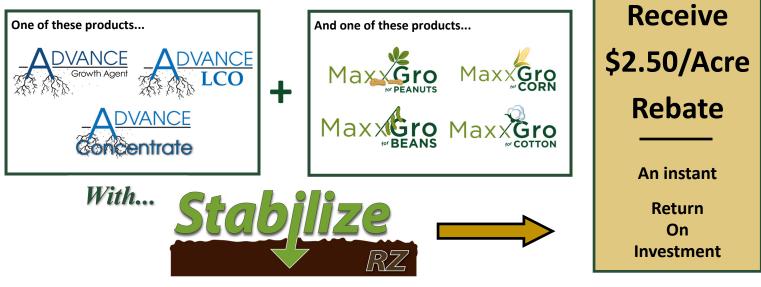

#### Earn \$2.50 per acre in the Trifecta Starter Matchup Program.

Program Year: October 1, 2019— August 25, 2020

This program is designed to reimburse customers \$2.50 per acre toward the cost of qualifying products purchased for use in starter fertilizer applications. Rebate cannot exceed the minimum matched acres and must be purchased during the current program year. Rebate is calculated using qualifying purchases at rates prescribed below in this program. Form must be filled out completely and submitted by due date. Rebate will be issued in the form of a credit to customer's account or processed as a check to customer name and address.

|   | Item Categories     | Gallons Purchased | Rate Conversion               | Eligible Acres |
|---|---------------------|-------------------|-------------------------------|----------------|
|   | Advance             |                   | X (4 qts/gal) / ( 1 qt/acre)  |                |
| 4 | Advance Concentrate |                   | X (128 oz/gal) / ( 8 oz/acre) |                |
|   | OR Advance LCO      |                   |                               |                |

| п |  |
|---|--|
|   |  |
|   |  |

| D | MaxxGro                        | X (4 qts/gal) / (1 qt/acre) |  |
|---|--------------------------------|-----------------------------|--|
| D | (Corn, Cotton, Beans, Peanuts) |                             |  |

| Must have purchases in each of the above item categories (A,B, and C) to be eligible for rebate. Rebate will be paid on minimum matched eligible acres. Minimum Eligible Acres   Smallest of Eligible Acres Above (A, B, or C - whichever is less) Smallest of Eligible Acres Above (A, B, or C - whichever is less) | C Stabilize RZ           |                   | X (8 pts/gal) / (1 pt/acre)                      |    |
|----------------------------------------------------------------------------------------------------------------------------------------------------------------------------------------------------------------------------------------------------------------------------------------------------------------------|--------------------------|-------------------|--------------------------------------------------|----|
| on minimum matched eligible acres                                                                                                                                                                                                                                                                                    | above item categories (A | A,B, and C) to be | Smallest of Eligible Acres Above                 |    |
| Withintum Ligible Actes X \$2.50                                                                                                                                                                                                                                                                                     | -                        | -                 | <b>REBATE</b><br>Minimum Eligible Acres X \$2.50 | \$ |